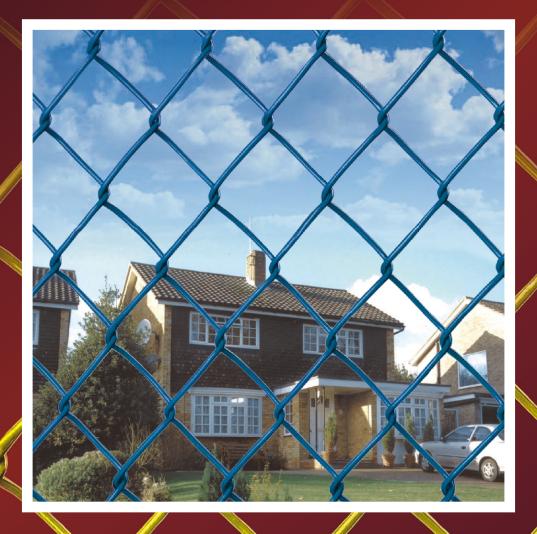

## CHAIN LINK FENCING

Chain Link Fence fabric is a fencing material made of steel wire helically wound and inter woven in such a manner as to provide a continuous mesh without knots or ties except in the form of knuckling or twisting the ends of the wires to form the selvage of the fabric.

It is the latest in fencing material and is most economical concept in modern fencing. It lasts a lifetime and can be easily installed and reinstalled by securely affixing it to reinforced cement poles, angle iron poles, pipe poles or wooden poles.