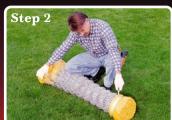

### To unwrap the Saudagar Mini Pack

Cut the tape...

Unwind the role...

And expend it to its 15 mtr length.

We supply ancillary materials required for erection of Chain Link Fencing