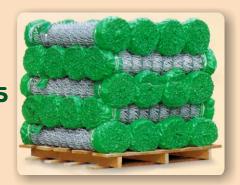

### Compact roll coiling-up arrangement

Saudagar Chain Link Fencing Compact Rolls have a volume of less than one third as c o m p a r e d t o conventionally coiled fencing.

9 Non Compacted rolls

20 Compacted rolls

## It is all wrapped up in a small roll MINI PACK

The Compact rolls can be easily stacked; they do not slip and take up considerably less storage and transport space, which increases greatly the capacity of storage racks and goods vehicle.

Economical in stacking and transportation.

It is Economical