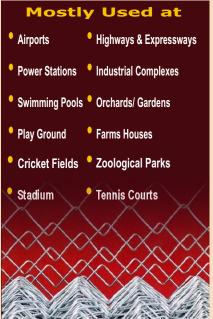

It is the latest in fencing material and is most economical concept in modern fencing. It lasts a lifetime and can be easily installed and reinstalled by securely affixing it to reinforced cement poles, angle iron poles, pipe poles or wooden poles.