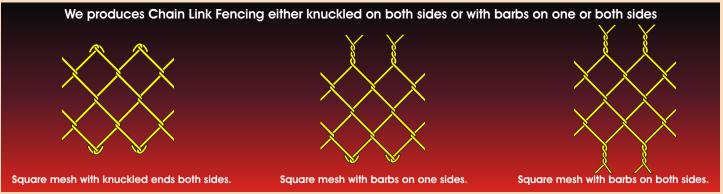

## CHAIN LINK FENCING

Chain Link Fence fabric is a fencing material made of steel wire helically wound and inter woven in such a manner as to provide a continuous mesh without knots or ties except in the form of knuckling or twisting the ends of the wires to form the selvage of the fabric.

### **Specifications**

Chain Link Fencing is made from:

- Galvanized Steel Wire (As per IS 2721)
- PVC Coated Steel wire (As per ASTM)
  in Square Mesh & Diamond Mesh