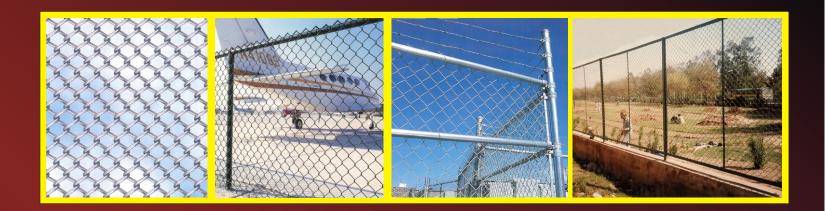

## CHAIN LINK FENCING

Chain Link Fence fabric is a fencing material made of steel wire helically wound and inter woven in such a manner as to provide a continuous mesh without knots or ties except in the form of knuckling or twisting the ends of the wires to form the selvage of the fabric.

It is the latest in fencing material and is most economical concept in modern fencing. It lasts a lifetime and can be easily installed and reinstalled by securely affixing it to reinforced cement poles, angle iron poles, pipe poles or wooden poles.

It is manufactured in G.I. wire, PVC (Vinyl) Coated wire, Aluminum Alloy wire or Stainless Steel wire. The mesh size for fencing purpose varies from 1" to 4" mesh and from 14 gauge wire to 6 gauge wire. The height can be from 2ft to 14ft as suitable for application to application.

We at Saudagar Mal Mamman Lal Pvt. Ltd. manufacture Chain Link Fencing completely automatic both in square and diamond mesh. The packing can be in conventional rolls or compacted rolls.