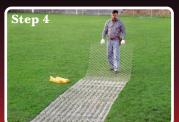

### To unwrap the Saudagar Mini Pack

Cut the tape...

Unwind the role...

And expend it to its 15 mtr length.

We supply ancillary materials required for erection of Chain Link Fencing