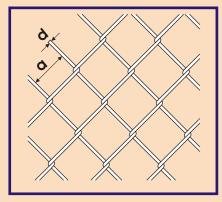

#### Standard Dimensions for GI Chain Link Fencing

a = Mesh Size = 25mm, 50mm, 75mm

**d** = Wire diameter = 2.50mm, 3.00mm, 4.00mm

### Standard Dimensions for PVC Chain Link

 $\mathbf{a} = \text{Mesh Size} = 50 \text{mm}$ , 75 mm

d = Wire diameter = 2.20-3.20mm, 2.50-4.00mm, 3.00-4.00mm