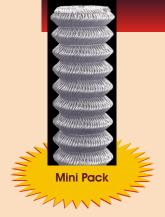

### Compact roll coiling-up arrangement

Saudagar Chain Link Fencing Compact Rolls have a volume of less than one third as c o m p a r e d t o conventionally coiled fencing.

9 Non Compacted rolls

20 Compacted rolls

## It is all wrapped up in a small roll MINI PACK

The Compact rolls can be easily stacked; they do not slip and take up considerably less storage and transport space, which increases greatly the capacity of storage racks and goods vehicle.