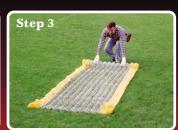

### To unwrap the Saudagar Mini Pack

Cut the tape...

Unwind the role...

And expend it to its 15 mtr length.

We supply ancillary materials required for erection of Chain Link Fencing