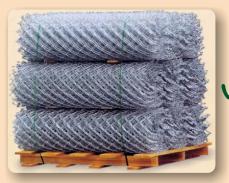

### Compact roll coiling-up arrangement

Saudagar Chain Link Fencing Compact Rolls have a volume of less than one third as c o m p a r e d t o conventionally coiled fencing.

9 Non Compacted rolls

20 Compacted rolls

## It is all wrapped up in a small roll MINI PACK

The Compact rolls can be easily stacked; they do not slip and take up considerably less storage and transport space, which increases greatly the capacity of storage racks and goods vehicle.

Economical in stacking and transportation.

It is Economical